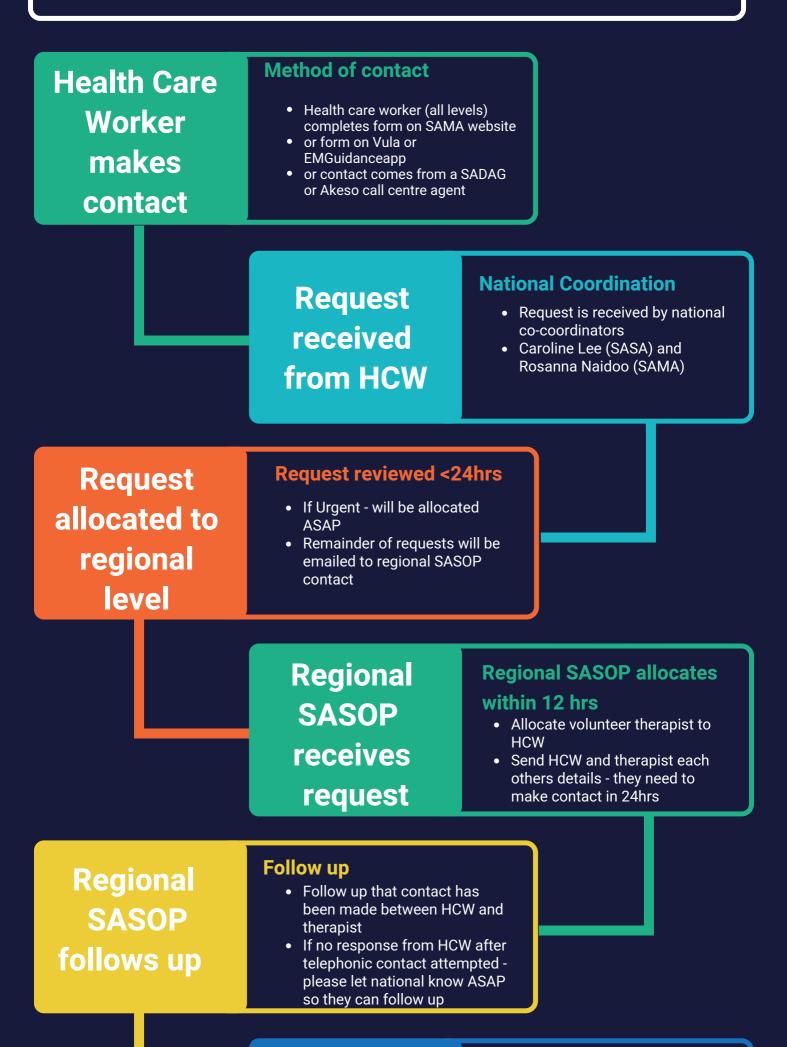

# Healthcare Workers Care Network

#### Logistical Process of Written Requests

### Regional SASOP communication

## Regional SASOP

#### **Communicate to National**

 Please inform National coordinator when the sessions are complete (this can be done in a batch on a weekly basis)

Healthcare Workers Care Network is a collaboration between the following parties to provide probono access to mental health care for health care workers during the COVID-19 pandemic.